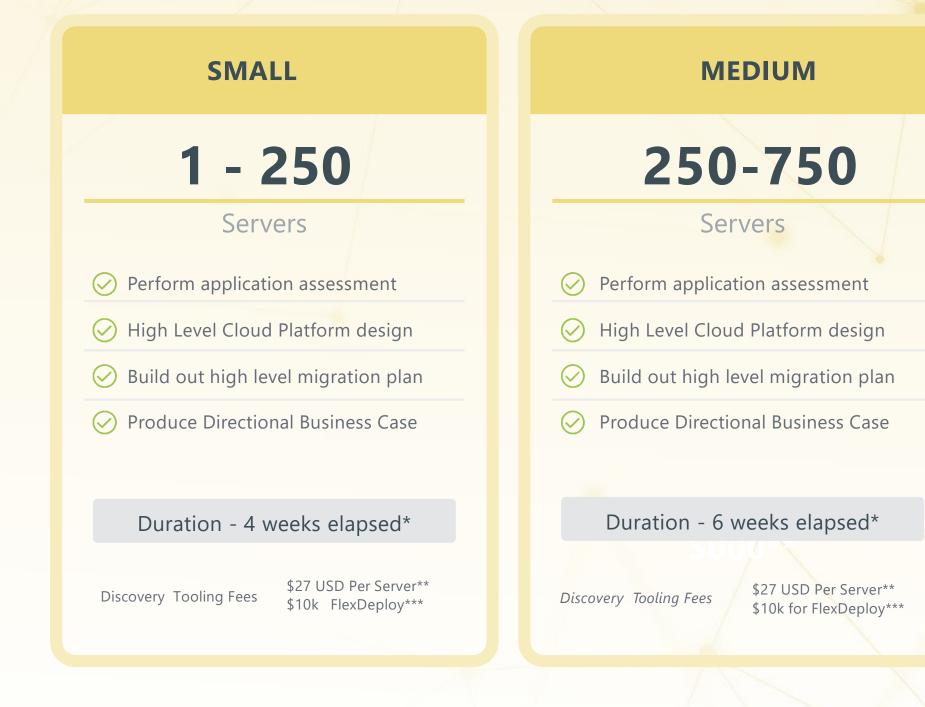

## YELLOW BRICK ROAD – MIGRATION ASSESSMENT

Versent offers

Services Fee (less AWS MAP Funding available) \* Excludes lead time for deploying discovery tooling and tooling run time

\* Excludes lead time for deploying discovery tooling and tooling run time
\*\* Capped at \$20k USD
\*\*\* For customers who do not approve sending discovery data offshore

#### Servers

- Perform application assessment
- High Level Cloud Platform design
- Build out high level migration plan
- Produce Directional Business Case

#### Duration – on request

Discovery Tooling Fees

\$27 USD Per Server\*\* \$10k for FlexDeploy\*\*\*